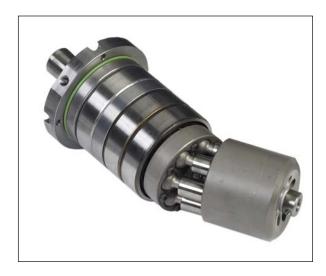

The pumping group is the heart of every pump

## Not all repaired pumps are the same

A key point with a CTM repaired pump is that we always change the internal pumping group.

Our repairs deliver new pump efficiency and reliability.

Our repairs are simply more cost effective over the longer term.