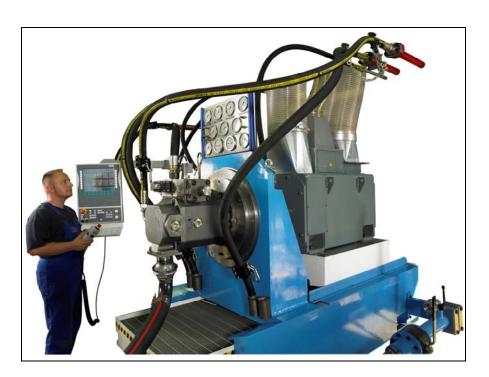

### **Pump Testing**

All pumps repaired are fully tested for all aspects of performance. The testing rig below is run by a computer which puts the repaired pump through a series of tests using different speeds and pressures so as to achieve a true evaluation of the quality of repair achieved

Advanced pump repair testing rig